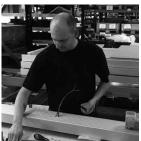

### **FLEXIBLE AND EASY TO USE**

Impact 80 is a reliable lifter designed for lifting and moving various items, such as reels or boxes weighing up to 80 kg.

The lifter is working noiseless, has built-in charger and battery indicator. The quickchange adapter make it possible and easy to use one lifter with several tools, which provides high flexibility in the daily work flow.