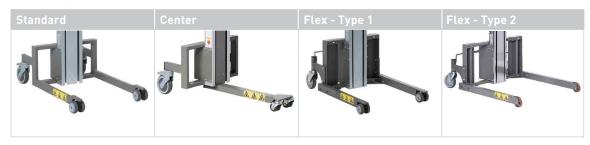

#### LEG TYPES

The two mast heights can be combined with leg types in different lengths with various wheels, including flexible legs with inside widths of 450-610 mm and 650-810 mm (Type 1 & 2). The extensive range of lifting tools is available in various sizes and materials.

#### WHEELS

Standard (leg length 500 mm): Front wheels, double swivel Ø75 mm Rear wheels, swivel Ø125 mm with brakes

Center (leg length 450 or 600 mm): Front wheels, double swivel Ø50 mm Rear wheels, swivel Ø125 mm with brakes

Flex (leg length 500, 650 or 850 mm): Front wheels, double swivel Ø75 mm or Ø50 mm, fixed Ø80 mm Rear wheels, swivel Ø125 mm with central brake

SEE VIDEOS: WWW.YOUTUBE.COM/HOVMANDIMPACT