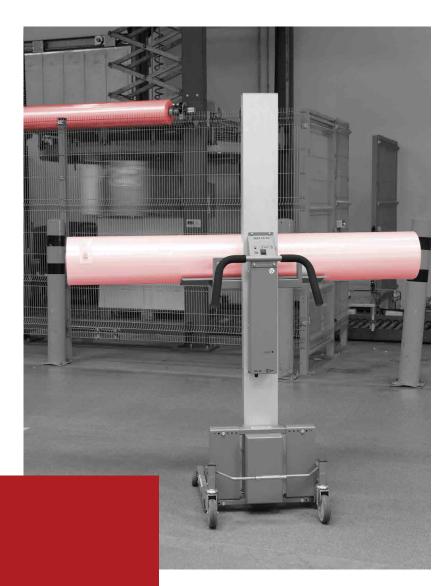

### **FLEXIBLE AND EASY TO USE**

Impact 80 is a reliable lifter designed for lifting and moving various items, such as reels or boxes weighing up to 80 kg.

The lifter is working noiseless, has built-in charger and battery indicator. The quickchange adapter make it possible and easy to use one lifter with several tools, which provides high flexibility in the daily work flow.

The two mast heights can be combined with leg types in different lengths with various wheels, including flexible legs with inside widths of 450-610 mm and 650-810 mm (Type 1 & 2). The extensive range of lifting tools is available in various sizes and materials.