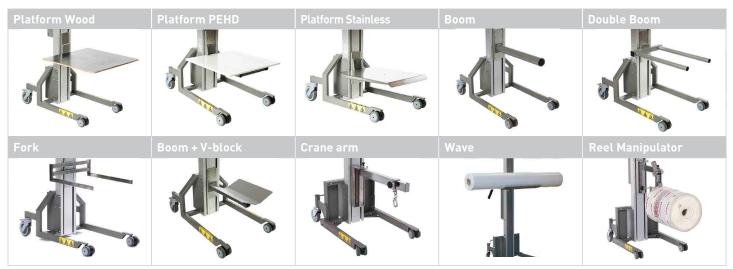

#### T00LS

| Туре | Capacity | Lifting height | Mast height | Speed  | Batteries    | Weight |
|------|----------|----------------|-------------|--------|--------------|--------|
|      | kg       | mm             | mm          | mm/sec | Voltage / AH | kg     |
| 80 L | 80       | 1242           | 1520        | 125    | 24/9         | 30     |
| 80 M | 80       | 1642           | 1920        | 125    | 24/9         | 31     |

### **FLEXIBLE AND EASY TO USE**

Impact 80 is a reliable lifter designed for lifting and moving various items, such as reels or boxes weighing up to 80 kg.

The lifter is working noiseless, has built-in charger and battery indicator. The quickchange adapter make it possible and easy to use one lifter with several tools, which provides high flexibility in the daily work flow.